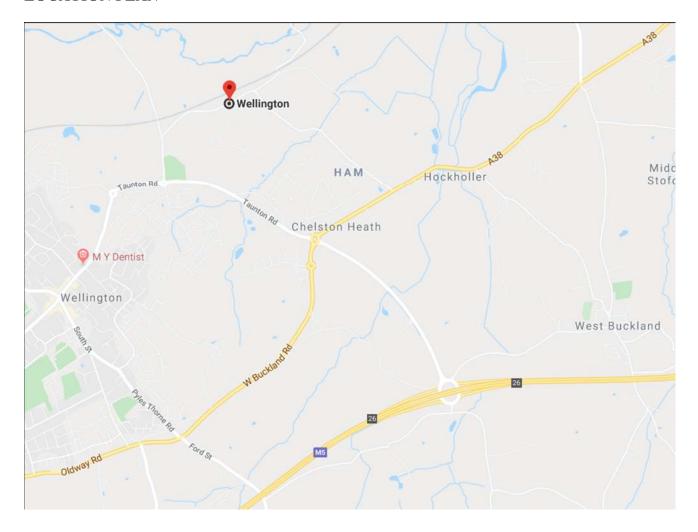

#### **LOCATION**

Unit D is situated at Higher Poole on the outskirts of Wellington virtually adjoining the Recycling Centre and adjoining a number of other business premises.

Access is approximately 0.75 miles from the A38 and M5 motorway at junction 26 signposted from the road leading to Wellington from the Chelston roundabout.

### **LOCATION PLAN**