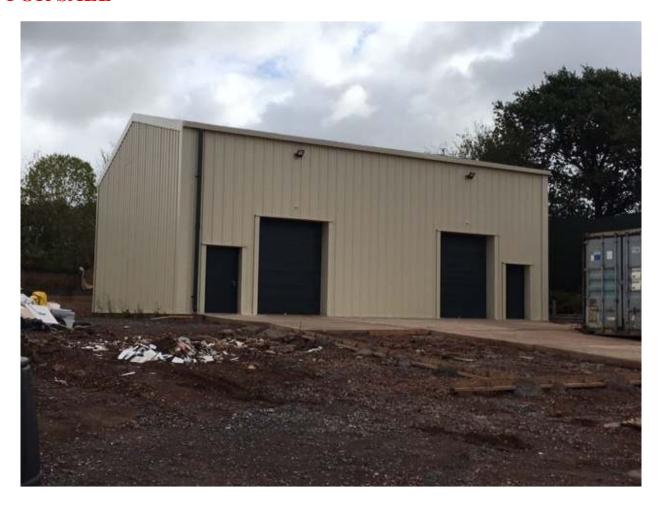

### **DESCRIPTION**

Unit D comprises a brand new commercial unit forming part of a small industrial park development.

Unit D fronts onto a concreted yard and benefits from allocated parking spaces.

The units are of steel portal frame construction with a good eaves height, providing potential for a mezzanine floor if required. The unit has two front electric roller shutter doors and two pedestrian doors, allowing the unit to be split into two units if required.

The walls and roof are of PVC coated steel profile cladding, the roof incorporating roof lights.

Unit D has a disabled W.C as well LED high level lighting.

### **ACCOMMODATION**

Unit D 1,785 sq ft / 165.83 sq m